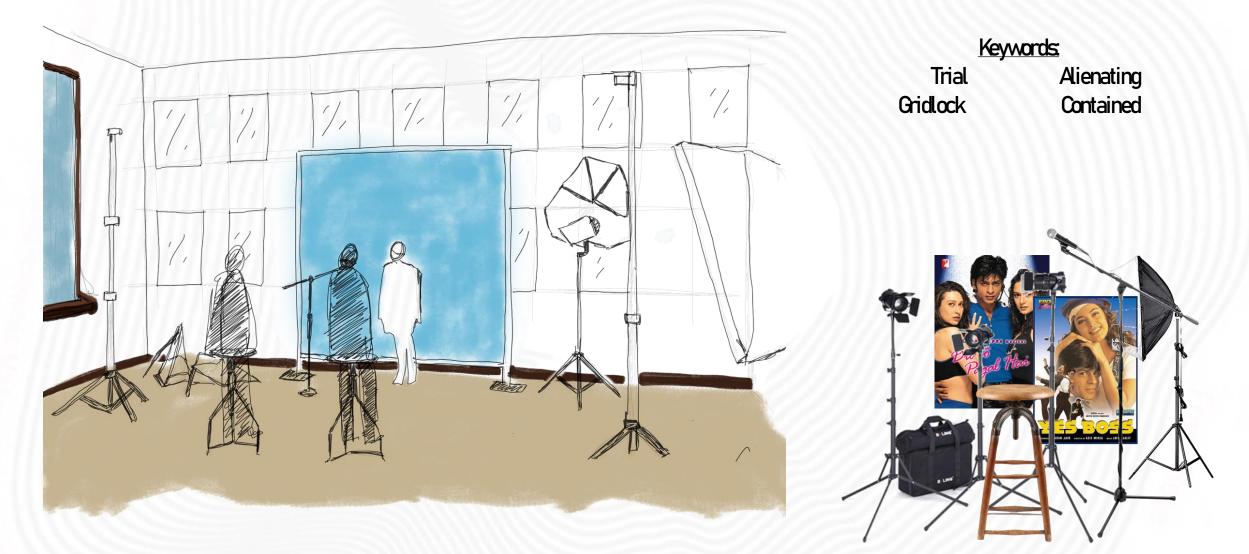

## Reference of setup (not the depth of the space)

BOLLYWOOD Actress giving audition Two casting directors on stools Patrick's table in the back, where he offers her the contract HOLLYWOD Y A promising, upscale, clean and welcoming place.

## AUDITION STUDIO, MUMBAI BOLLWOOD

# AUDITION STUDIO, MUMBAI