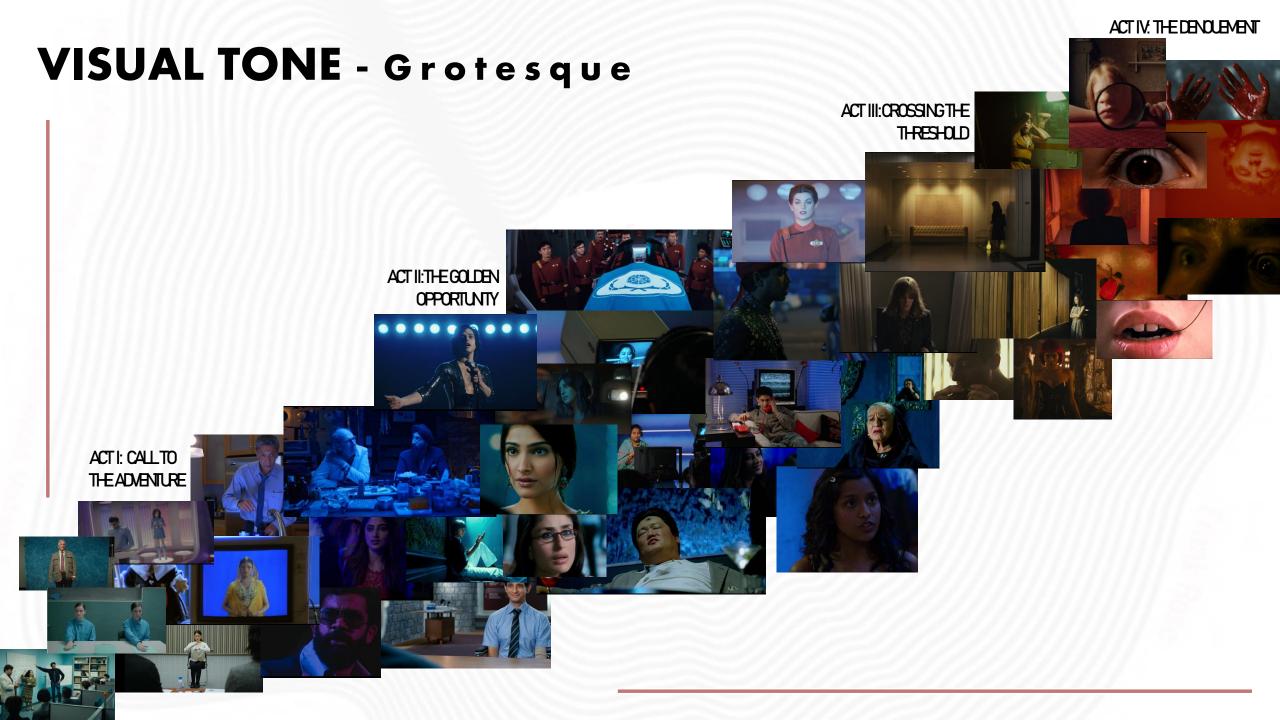

**Producer:** Shirley Sui Director: Yash Saraf **Screenwriter:** Ethan Dulaney D **Cinematorgrapher:** Dan Debrey **Production Designer:** Rj Ragampudi Editor: Bo Wen

--| m

3



## Genre – Dark Cornedy

A struggling Indian actress, with a deep love for her craft, is offered the 'role of a lifetime' - to voice the new Amazon Alexa. The only catch: if she takes the part, she can never act again.

## S Local vs Global П 0 Ζ Art vs Commerce 0 Body vs Mind





Faustian bargain, a pact whereby a person trades something of supreme moral or spiritual importance, such as personal values or the soul, for some worldly or material benefit, such as knowledge, power, or riches.

# **STORY STRUCTURE**

### Resilience to Submission



## **VISUAL MOTIFS**





# Severance



## REFERENCES



## **CHARACTERS**

SIMRAN-The victim







DEM - The powerful

Hopeful Hard working Fragile Naive Trump/Toxic Bully Seductive Repulsive Intimidating Creepy Brutal Al

## Reference of setup (not the depth of the space)

BOLLYWOOD Actress giving audition Two casting directors on stools Patrick's table in the back, where he offers her the contract HOLLYWOD Y A promising, upscale, clean and welcoming place.

SETUP



## AUDITION STUDIO, MUMBAI BOLLWOOD



# AUDITION STUDIO, MUMBAI





# PATRICK'S SPACE



















# PATRICK'S SPACE



Zen-like Earthy color palette against the bold Uhexpected STREET, STREET

## **TONGUE CUTTING AREA**







































Grotesque Repulsive Odd Brutal Plastic sheets – on top of the grid of posters