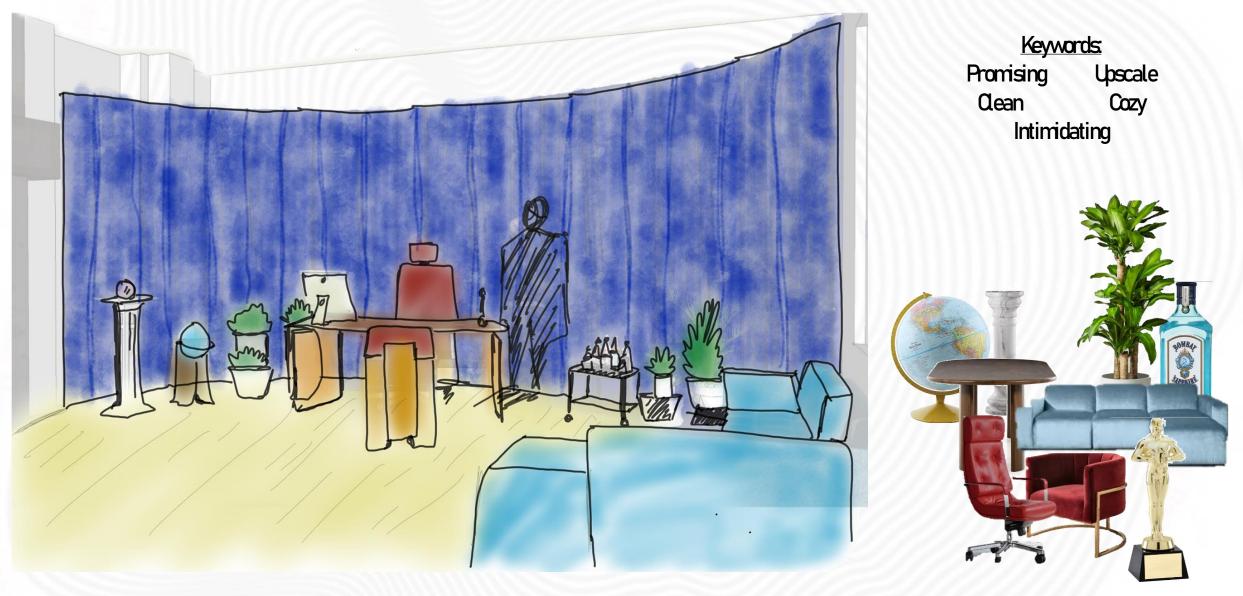

# PATRICK'S SPACE

# PATRICK'S SPACE

Zen-like Earthy color palette against the bold Uhexpected STREET, STREET