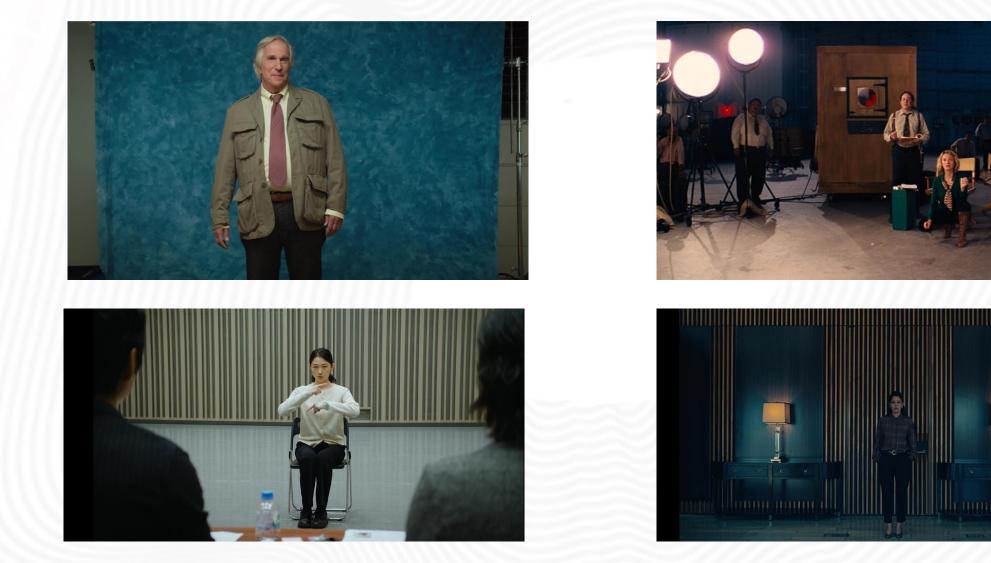

## Reference of setup (not the depth of the space)

BOLLYWOOD Actress giving audition Two casting directors on stools Patrick's table in the back, where he offers her the contract HOLLYWOD Y A promising, upscale, clean and welcoming place.

## AUDITION STUDIO, MUMBAI BOLLWOOD

# AUDITION STUDIO, MUMBAI