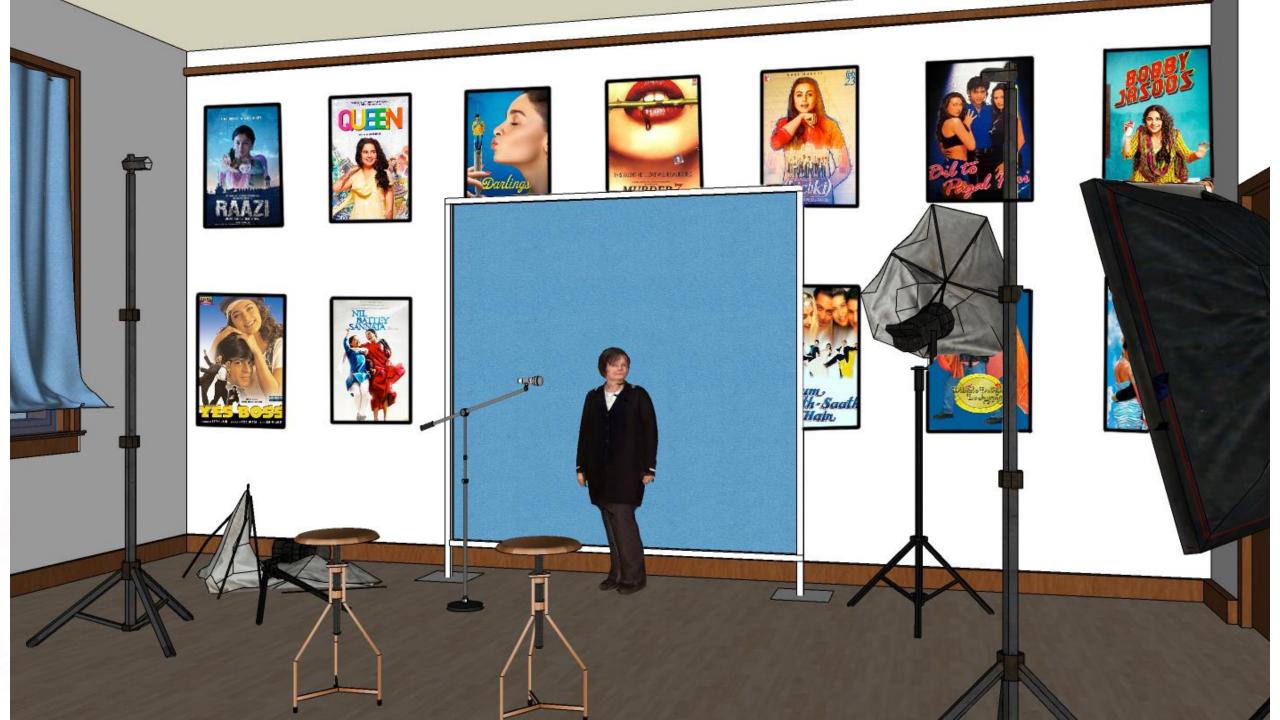

## Reference of setup (not the depth of the space)

BOLLYWOOD Actress giving audition Two casting directors on stools Patrick's table in the back, where he offers her the contract HOLLYWOD Y A promising, upscale, clean and welcoming place.

## AUDITION STUDIO, MUMBAI BOLLWOOD

# AUDITION STUDIO, MUMBAI