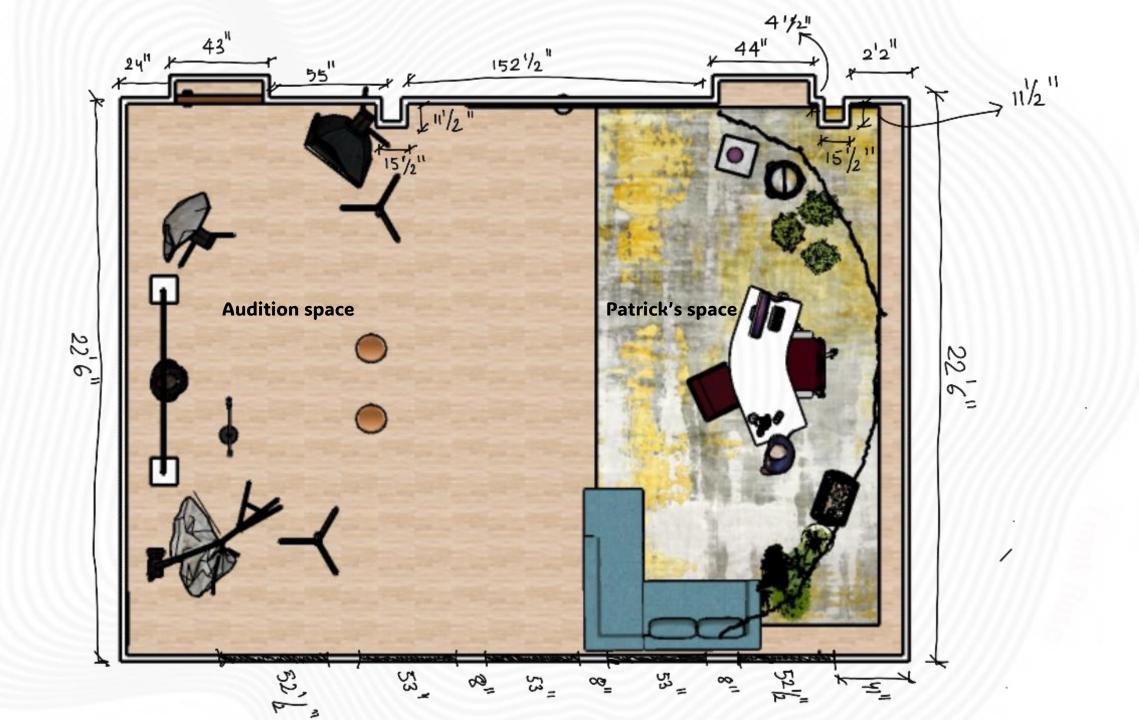

## Reference of setup (not the depth of the space)

BOLLYWOOD Actress giving audition Two casting directors on stools Patrick's table in the back, where he offers her the contract HOLLYWOD Y A promising, upscale, clean and welcoming place.

## AUDITION STUDIO, MUMBAI BOLLWOOD

# AUDITION STUDIO, MUMBAI

# PATRICK'S SPACE

# PATRICK'S SPACE

Zen-like Earthy color palette against the bold Uhexpected STREET, STREET