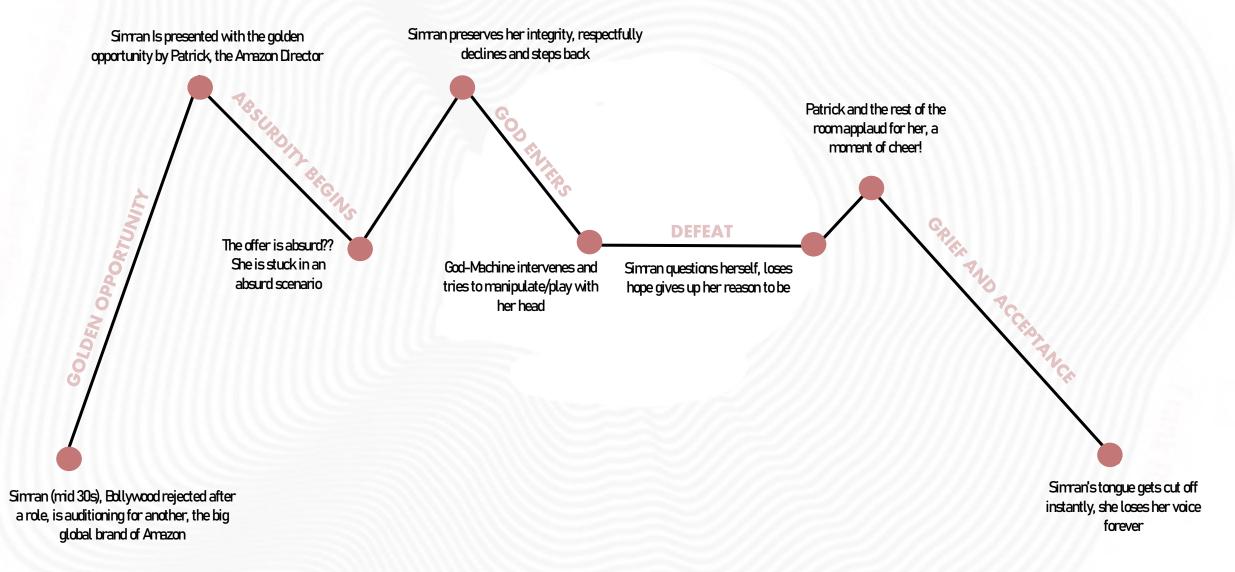

**Producer:** Shirley Sui Director: Yash Saraf **Screenwriter:** Ethan Dulaney D **Cinematorgrapher:** Dan Debrey **Production Designer:** Rj Ragampudi Editor: Bo Wen

--| m

3



## Genre – Dark Cornedy

A struggling Indian actress, with a deep love for her craft, is offered the 'role of a lifetime' - to voice the new Amazon Alexa. The only catch: if she takes the part, she can never act again.

## S Local vs Global П 0 Ζ Art vs Commerce 0 Body vs Mind





Faustian bargain, a pact whereby a person trades something of supreme moral or spiritual importance, such as personal values or the soul, for some worldly or material benefit, such as knowledge, power, or riches.

# **STORY STRUCTURE**

### Resilience to Submission



## **VISUAL MOTIFS**





# Severance



## REFERENCES



## **CHARACTERS**

SIMRAN-The victim







DEM - The powerful

Hopeful Hard working Fragile Naive Trump/Toxic Bully Seductive Repulsive Intimidating Creepy Brutal Al

## Reference of setup (not the depth of the space)

BOLLYWOOD Actress giving audition Two casting directors on stools Patrick's table in the back, where he offers her the contract HOLLYWOD Y A promising, upscale, clean and welcoming place.

SETUP



## AUDITION STUDIO, MUMBAI BOLLWOOD



# AUDITION STUDIO, MUMBAI





# PATRICK'S SPACE



















# PATRICK'S SPACE



Zen-like Earthy color palette against the bold Uhexpected STREET, STREET

## **TONGUE CUTTING AREA**







































Grotesque Repulsive Odd Brutal Plastic sheets – on top