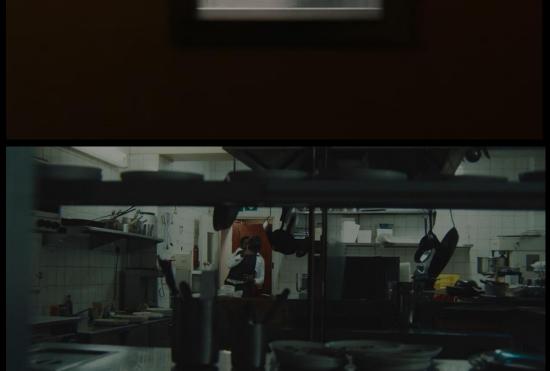

# Paranticising the kitchen

Tilt-Shift lens Changes the plane of sharp focus

## LOCATION - ghost kitchen