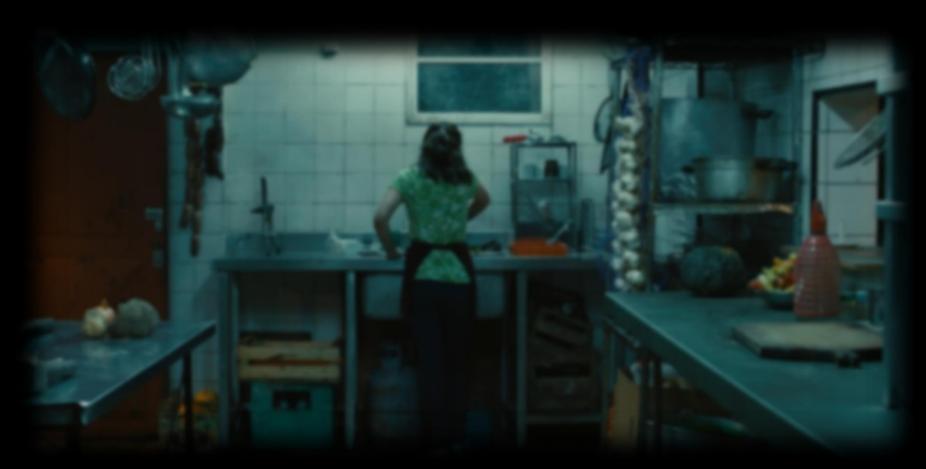

## LOCATION - ghost kitchen

# Paranticising the kitchen

Tilt-Shift lens Changes the plane of sharp focus