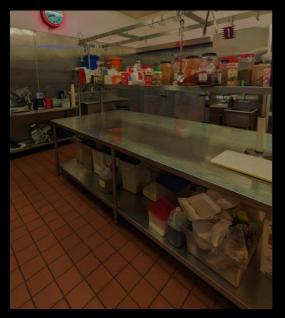

## LOCATION - ghost kitchen

### **SET DECORATION**

| Props                               | Set dec                             | Source       | Cost |
|-------------------------------------|-------------------------------------|--------------|------|
| Crumpled up Brown Carryout bag      |                                     | Amazon       |      |
|                                     |                                     |              |      |
| Fries                               | Hanging thing below mirror          | Prop room    |      |
| Hot sauce in small pack             | Suitcase full of clothes            | Costumer     |      |
| Cigarette for Yao to smoke          | worn out pair of shoes              | Costumer     |      |
|                                     | trash                               | Rj           |      |
| Jar of sauce                        | Seasonings                          | Prop room    |      |
| Nitrile gloves                      | Kitchen equipment                   | Amazon       |      |
| Reciept of delivery                 |                                     | Rj           |      |
| Alcoholic wipe for wound            | Meats                               | Groceries    |      |
| Gauze                               |                                     | Amazon       |      |
| First aid box?                      |                                     | Amazon       |      |
| Fake gas fryer                      | Boiling pot with back end sawed off | Amazon       | 40\$ |
| Fry basket                          |                                     | Location     |      |
| Fries (lots of them)                |                                     | Food stylist |      |
| Fake oil                            |                                     |              |      |
| Plate of fries                      | Cutlery                             | Prop room    |      |
| Fake Boiling pot of water           |                                     | Amazon       |      |
| Fake Boiling pot of sauce           |                                     | Amazon       |      |
| Fake Sauce in pot-stirring          |                                     | Amazon       |      |
| Rag for wiping down kitchen counter |                                     | Home depot   |      |
| Tray for fries                      |                                     | Prop room    |      |
| Aloe Vera Gel                       |                                     | Amazon       |      |
|                                     | Grocery bills                       |              |      |
|                                     | Delivery receipts                   |              |      |
| Insert props                        |                                     |              |      |
| Potatoes peeled                     |                                     |              |      |
| Tomatoes - pulpy                    |                                     |              |      |
| Ketchup/mustard                     |                                     |              |      |
| Meat cuts                           |                                     |              |      |
| Logo of restaurant                  |                                     |              |      |
| Chillies/peppers                    |                                     |              |      |