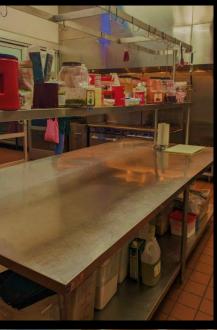

## LOCATION - ghost kitchen

### **SET DECORATION**

| Props                               | Set dec                             | Source       | Cost |
|-------------------------------------|-------------------------------------|--------------|------|
| Crumpled up Brown Carryout bag      |                                     | Amazon       |      |
|                                     |                                     |              |      |
| Fries                               | Hanging thing below mirror          | Prop room    |      |
| Hot sauce in small pack             | Suitcase full of clothes            | Costumer     |      |
| Cigarette for Yao to smoke          | worn out pair of shoes              | Costumer     |      |
|                                     | trash                               | Rj           |      |
| Jar of sauce                        | Seasonings                          | Prop room    |      |
| Nitrile gloves                      | Kitchen equipment                   | Amazon       |      |
| Reciept of delivery                 |                                     | Rj           |      |
| Alcoholic wipe for wound            | Meats                               | Groceries    |      |
| Gauze                               |                                     | Amazon       |      |
| First aid box?                      |                                     | Amazon       |      |
| Fake gas fryer                      | Boiling pot with back end sawed off | Amazon       | 40\$ |
| Fry basket                          |                                     | Location     |      |
| Fries (lots of them)                |                                     | Food stylist |      |
| Fake oil                            |                                     |              |      |
| Plate of fries                      | Cutlery                             | Prop room    |      |
| Fake Boiling pot of water           |                                     | Amazon       |      |
| Fake Boiling pot of sauce           |                                     | Amazon       |      |
| Fake Sauce in pot-stirring          |                                     | Amazon       |      |
| Rag for wiping down kitchen counter |                                     | Home depot   |      |
| Tray for fries                      |                                     | Prop room    |      |
| Aloe Vera Gel                       |                                     | Amazon       |      |
|                                     | Grocery bills                       |              |      |
|                                     | Delivery receipts                   |              |      |
| Insert props                        |                                     |              |      |
| Potatoes peeled                     |                                     |              |      |
| Tomatoes - pulpy                    |                                     |              |      |
| Ketchup/mustard                     |                                     |              |      |
| Meat cuts                           |                                     |              |      |
| Logo of restaurant                  |                                     |              |      |
| Chillies/peppers                    |                                     |              |      |