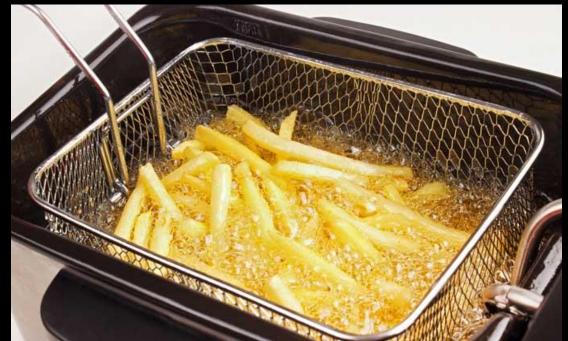

### **SET DECORATION**

| Props                               | Set dec                             | Source       | Cost |
|-------------------------------------|-------------------------------------|--------------|------|
| Crumpled up Brown Carryout bag      |                                     | Amazon       |      |
|                                     |                                     |              |      |
| Fries                               | Hanging thing below mirror          | Prop room    |      |
| Hot sauce in small pack             | Suitcase full of clothes            | Costumer     |      |
| Cigarette for Yao to smoke          | worn out pair of shoes              | Costumer     |      |
|                                     | trash                               | Rj           |      |
| Jar of sauce                        | Seasonings                          | Prop room    |      |
| Nitrile gloves                      | Kitchen equipment                   | Amazon       |      |
| Reciept of delivery                 |                                     | Rj           |      |
| Alcoholic wipe for wound            | Meats                               | Groceries    |      |
| Gauze                               |                                     | Amazon       |      |
| First aid box?                      |                                     | Amazon       |      |
| Fake gas fryer                      | Boiling pot with back end sawed off | Amazon       | 40\$ |
| Fry basket                          |                                     | Location     |      |
| Fries (lots of them)                |                                     | Food stylist |      |
| Fake oil                            |                                     |              |      |
| Plate of fries                      | Cutlery                             | Prop room    |      |
| Fake Boiling pot of water           |                                     | Amazon       |      |
| Fake Boiling pot of sauce           |                                     | Amazon       |      |
| Fake Sauce in pot-stirring          |                                     | Amazon       |      |
| Rag for wiping down kitchen counter |                                     | Home depot   |      |
| Tray for fries                      |                                     | Prop room    |      |
| Aloe Vera Gel                       |                                     | Amazon       |      |
|                                     | Grocery bills                       |              |      |
|                                     | Delivery receipts                   |              |      |
| Insert props                        |                                     |              |      |
| Potatoes peeled                     |                                     |              |      |
| Tomatoes - pulpy                    |                                     |              |      |
| Ketchup/mustard                     |                                     |              |      |
| Meat cuts                           |                                     |              |      |
| Logo of restaurant                  |                                     |              |      |
| Chillies/peppers                    |                                     |              |      |

# Hero prop – Fries + Sauce ( Handled by food stylist )