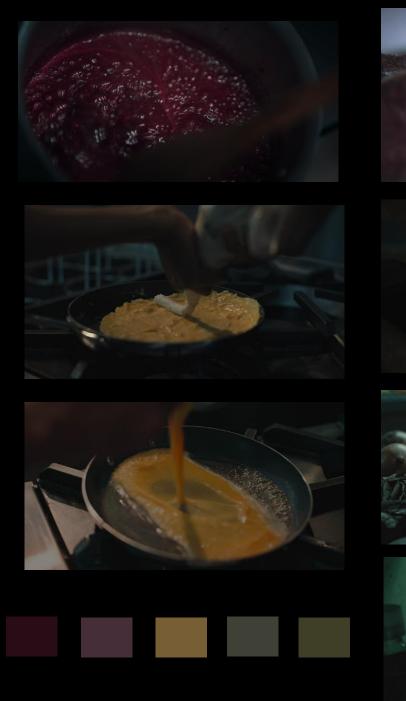

# Paranticising the kitchen

Tilt-Shift lens Changes the plane of sharp focus

## LOCATION - ghost kitchen

# Hero prop – Fries + Sauce ( Handled by food stylist )