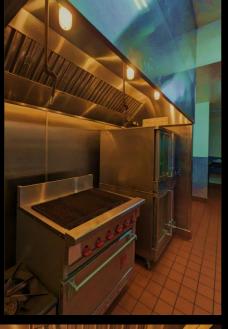

## LOCATION - ghost kitchen

### **SET DECORATION**

| Props                               | Set dec                             | Source       | Cost |
|-------------------------------------|-------------------------------------|--------------|------|
| Crumpled up Brown Carryout bag      |                                     | Amazon       |      |
|                                     |                                     |              |      |
| Fries                               | Hanging thing below mirror          | Prop room    |      |
| Hot sauce in small pack             | Suitcase full of clothes            | Costumer     |      |
| Cigarette for Yao to smoke          | worn out pair of shoes              | Costumer     |      |
|                                     | trash                               | Rj           |      |
| Jar of sauce                        | Seasonings                          | Prop room    |      |
| Nitrile gloves                      | Kitchen equipment                   | Amazon       |      |
| Reciept of delivery                 |                                     | Rj           |      |
| Alcoholic wipe for wound            | Meats                               | Groceries    |      |
| Gauze                               |                                     | Amazon       |      |
| First aid box?                      |                                     | Amazon       |      |
| Fake gas fryer                      | Boiling pot with back end sawed off | Amazon       | 40\$ |
| Fry basket                          |                                     | Location     |      |
| Fries (lots of them)                |                                     | Food stylist |      |
| Fake oil                            |                                     |              |      |
| Plate of fries                      | Cutlery                             | Prop room    |      |
| Fake Boiling pot of water           |                                     | Amazon       |      |
| Fake Boiling pot of sauce           |                                     | Amazon       |      |
| Fake Sauce in pot-stirring          |                                     | Amazon       |      |
| Rag for wiping down kitchen counter |                                     | Home depot   |      |
| Tray for fries                      |                                     | Prop room    |      |
| Aloe Vera Gel                       |                                     | Amazon       |      |
|                                     | Grocery bills                       |              |      |
|                                     | Delivery receipts                   |              |      |
| Insert props                        |                                     |              |      |
| Potatoes peeled                     |                                     |              |      |
| Tomatoes - pulpy                    |                                     |              |      |
| Ketchup/mustard                     |                                     |              |      |
| Meat cuts                           |                                     |              |      |
| Logo of restaurant                  |                                     |              |      |
| Chillies/peppers                    |                                     |              |      |