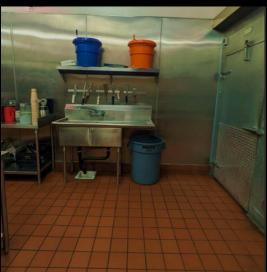

## LOCATION - ghost kitchen

### **SET DECORATION**

| Props                               | Set dec                             | Source       | Cost |
|-------------------------------------|-------------------------------------|--------------|------|
| Crumpled up Brown Carryout bag      |                                     | Amazon       |      |
|                                     |                                     |              |      |
| Fries                               | Hanging thing below mirror          | Prop room    |      |
| Hot sauce in small pack             | Suitcase full of clothes            | Costumer     |      |
| Cigarette for Yao to smoke          | worn out pair of shoes              | Costumer     |      |
|                                     | trash                               | Rj           |      |
| Jar of sauce                        | Seasonings                          | Prop room    |      |
| Nitrile gloves                      | Kitchen equipment                   | Amazon       |      |
| Reciept of delivery                 |                                     | Rj           |      |
| Alcoholic wipe for wound            | Meats                               | Groceries    |      |
| Gauze                               |                                     | Amazon       |      |
| First aid box?                      |                                     | Amazon       |      |
| Fake gas fryer                      | Boiling pot with back end sawed off | Amazon       | 40\$ |
| Fry basket                          |                                     | Location     |      |
| Fries (lots of them)                |                                     | Food stylist |      |
| Fake oil                            |                                     |              |      |
| Plate of fries                      | Cutlery                             | Prop room    |      |
| Fake Boiling pot of water           |                                     | Amazon       |      |
| Fake Boiling pot of sauce           |                                     | Amazon       |      |
| Fake Sauce in pot-stirring          |                                     | Amazon       |      |
| Rag for wiping down kitchen counter |                                     | Home depot   |      |
| Tray for fries                      |                                     | Prop room    |      |
| Aloe Vera Gel                       |                                     | Amazon       |      |
|                                     | Grocery bills                       |              |      |
|                                     | Delivery receipts                   |              |      |
| Insert props                        |                                     |              |      |
| Potatoes peeled                     |                                     |              |      |
| Tomatoes - pulpy                    |                                     |              |      |
| Ketchup/mustard                     |                                     |              |      |
| Meat cuts                           |                                     |              |      |
| Logo of restaurant                  |                                     |              |      |
| Chillies/peppers                    |                                     |              |      |