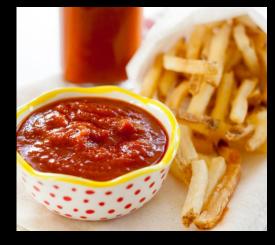

### **SET DECORATION**

| Props                               | Set dec                             | Source       | Cost |
|-------------------------------------|-------------------------------------|--------------|------|
| Crumpled up Brown Carryout bag      |                                     | Amazon       |      |
|                                     |                                     |              |      |
| Fries                               | Hanging thing below mirror          | Prop room    |      |
| Hot sauce in small pack             | Suitcase full of clothes            | Costumer     |      |
| Cigarette for Yao to smoke          | worn out pair of shoes              | Costumer     |      |
|                                     | trash                               | Rj           |      |
| Jar of sauce                        | Seasonings                          | Prop room    |      |
| Nitrile gloves                      | Kitchen equipment                   | Amazon       |      |
| Reciept of delivery                 |                                     | Rj           |      |
| Alcoholic wipe for wound            | Meats                               | Groceries    |      |
| Gauze                               |                                     | Amazon       |      |
| First aid box?                      |                                     | Amazon       |      |
| Fake gas fryer                      | Boiling pot with back end sawed off | Amazon       | 40\$ |
| Fry basket                          |                                     | Location     |      |
| Fries (lots of them)                |                                     | Food stylist |      |
| Fake oil                            |                                     |              |      |
| Plate of fries                      | Cutlery                             | Prop room    |      |
| Fake Boiling pot of water           |                                     | Amazon       |      |
| Fake Boiling pot of sauce           |                                     | Amazon       |      |
| Fake Sauce in pot-stirring          |                                     | Amazon       |      |
| Rag for wiping down kitchen counter |                                     | Home depot   |      |
| Tray for fries                      |                                     | Prop room    |      |
| Aloe Vera Gel                       |                                     | Amazon       |      |
|                                     | Grocery bills                       |              |      |
|                                     | Delivery receipts                   |              |      |
| Insert props                        |                                     |              |      |
| Potatoes peeled                     |                                     |              |      |
| Tomatoes - pulpy                    |                                     |              |      |
| Ketchup/mustard                     |                                     |              |      |
| Meat cuts                           |                                     |              |      |
| Logo of restaurant                  |                                     |              |      |
| Chillies/peppers                    |                                     |              |      |

# Hero prop – Fries + Sauce ( Handled by food stylist )